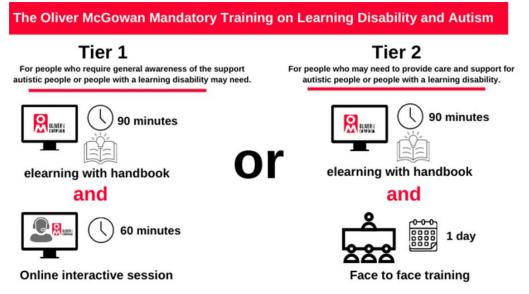

This innovative training has been developed from the beginning with expertise from people with a learning disability and autistic people as well as their families and carers and its delivery has been led by NHS England, DHSC, Skills for Care and the Local Government Association. The training also aims to ensure the health and care workforce have the right skills and knowledge to provide safe, compassionate and informed care to autistic people and people with a learning disability. The Oliver McGowan Training comes in two tiers and is designed so all staff working across all CQC registered services receive the right level of mandatory training.

## **Target Audience**